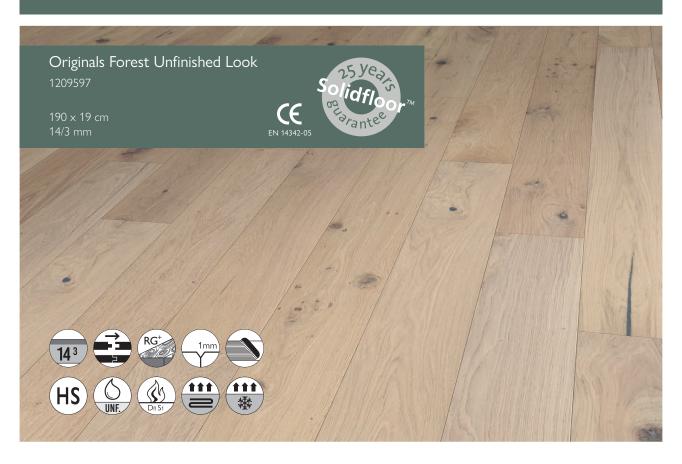

# **ORIGINALS**

**Forest** 

**Packaging** 

Boards per pack: 8 boards m² per pack: 2,89 m² Weight per pack: 21 kg

Broken lenghts per pack: 25% minimal 60 cm length

**Dimensions** 

Length:190 cmWidth:19 cmThickness (total):14 mmTop layer:2,5-3,0 mm

#### Dimensional tolerances according to EN13489

Length: 0,20% Width: 0,2 mm

Thickness: Total: 14 mm  $\pm$  0,2 mm

Top layer: 2,5-3,0 mm Height difference between the panels: ≤0,2 mm

Squareness:≤0.2% across the widthCup:≤0.2% across the widthSpring:≤0.1% over the lengthBend:≤1% over the length

## Other Specifications

Formaldehyde emission: E1
Insulation value: R=0,11m2 k/w
Brinell hardness: Average HB 3.7

## Additional specifications

Bevel: 1 mm

Construction: 3-layerd

Moisture content: 7% +/- 2%

Locking system: Tongue and groove