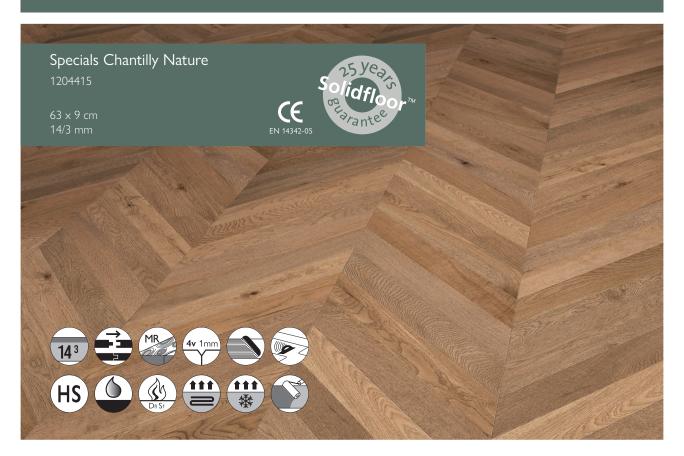

#### **Dimensions**

Length:63 cmWidth:9 cmThickness (total):14 mmTop layer:2,5-3,0 mm

## Dimensional tolerances according to EN13489

Length: 0,10% Width: 0,2 mm

Thickness: Total: 14 mm  $\pm$  0,2 mm

Top layer: 2,5-3,0 mm Height difference between the panels: ≤0,2 mm

Squareness:≤0.2% across the widthCup:≤0.2% across the widthSpring:≤0.1% over the lengthBend:≤1% over the length

## Other Specifications

Formaldehyde emission: E1
Insulation value: R=0,115m2 k/w
Brinell hardness: Average HB 3.7

### Additional specifications

Bevel: 1 mm 4-sided
Construction: Plywood
Moisture content: 7% +/- 2%
Locking system: Tongue and groove