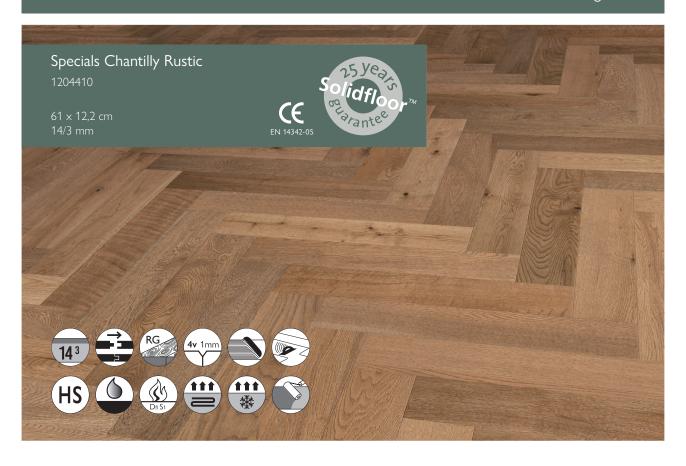

# **SPECIALS**

Herringbone

**Packaging** 

Boards per pack: 12 boards m² per pack: 0,893 m² Weight per pack: 9 kg
Broken lenghts per pack: Not allowed

#### **Dimensions**

 Length:
 61 cm

 Width:
 12,2 cm

 Thickness (total):
 14 mm

 Top layer:
 2,5-3,0 mm

## Other Specifications

Formaldehyde emission: E1
Insulation value: R=0,115m2 k/w
Brinell hardness: Average HB 3.7

### Additional specifications

Bevel: 1 mm 4-sided
Construction: Plywood
Moisture content: 7% +/- 2%
Locking system: Tongue and groove