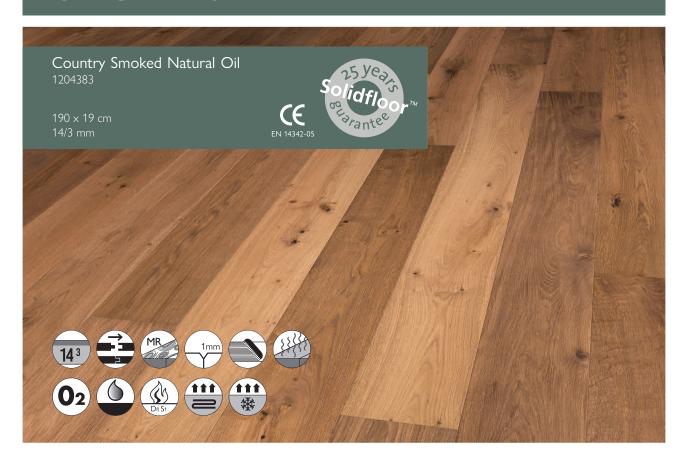

## **ORIGINALS**

**Packaging** 

Boards per pack: 8 boards m² per pack: 2,89 m² Weight per pack: 21 kg

Broken lenghts per pack: 25% minimal 60 cm length

**Dimensions** 

Length:190 cmWidth:19 cmThickness (total):14 mmTop layer:2,5-3,0 mm

Dimensional tolerances according to EN13489

Length: 0,20% Width: 0,2 mm

Thickness: Total: 14 mm  $\pm$  0,2 mm

Top layer: 2,5-3,0 mm Height difference between the panels: ≤0,2 mm

Squareness:≤0.2% across the widthCup:≤0.2% across the widthSpring:≤0.1% over the lengthBend:≤1% over the length

## Additional specifications

Bevel: 1 mm

Construction: 3-layerd

Moisture content: 7% +/- 2%

Locking system: Tongue and groove