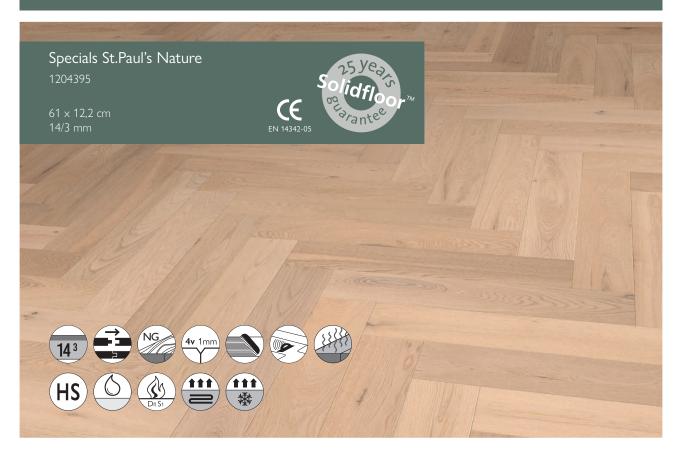

#### **Dimensions**

 Length:
 61 cm

 Width:
 12,2 cm

 Thickness (total):
 14 mm

 Top layer:
 2,5-3,0 mm

#### Dimensional tolerances according to EN13489

Length: 0,10% Width: 0,2 mm

Thickness: Total: 14 mm  $\pm$  0,2 mm

Top layer: 2,5-3,0 mm Height difference between the panels: ≤0,2 mm

Squareness:≤0.2% across the widthCup:≤0.2% across the widthSpring:≤0.1% over the lengthBend:≤1% over the length

## Other Specifications

Formaldehyde emission: E1
Insulation value: R=0,115m2 k/w
Brinell hardness: Average HB 3.7

## Additional specifications

Bevel: 1 mm 4-sided
Construction: Plywood
Moisture content: 7% +/- 2%
Locking system: Tongue and groove

#### Instructions and Maintenance

Does not need to be oiled after installation.

Maintain with Solidfloor<sup>TM</sup> Ultimate Hardwax White & Solidfloor<sup>TM</sup> Woodcleaner. Suitable for underfloor heating & cooling (visit www.solidfloor.com for more information).