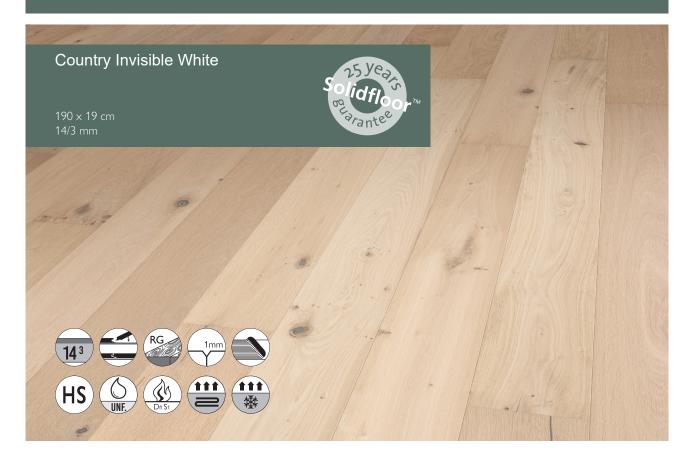

## **ORIGINALS**

**Packaging** 

Boards per pack: 8 boards m² per pack: 2,89 m² Weight per pack: 21 kg

Broken lenghts per pack: 25% minimal 60 cm length

**Dimensions** 

Length:190 cmWidth:19 cmThickness (total):14 mmTop layer:2,5-3,0 mm

Dimensional tolerances according to EN13489

Length: 0,20% Width: 0,2 mm

Thickness: Total: 14 mm  $\pm$  0,2 mm

Top layer: 2,5-3,0 mm Height difference between the panels: ≤0,2 mm

Squareness:≤0.2% across the widthCup:≤0.2% across the widthSpring:≤0.1% over the lengthBend:≤1% over the length

## Other Specifications

Formaldehyde emission: E1
Insulation value: R=0,11m2 k/w
Brinell hardness: Average HB 3.7

## Additional specifications

Bevel: 1 mm

Construction: 3-layerd

Moisture content: 7% +/- 2%

Locking system: Tongue and groove

## Instructions and Maintenance

Does not need to be oiled after installation.

Maintain with Solidfloor<sup>TM</sup> Ultimate Hardwax White & Solidfloor<sup>TM</sup> Woodcleaner. Suitable for underfloor heating & cooling (visit www.solidfloor.com for more information).